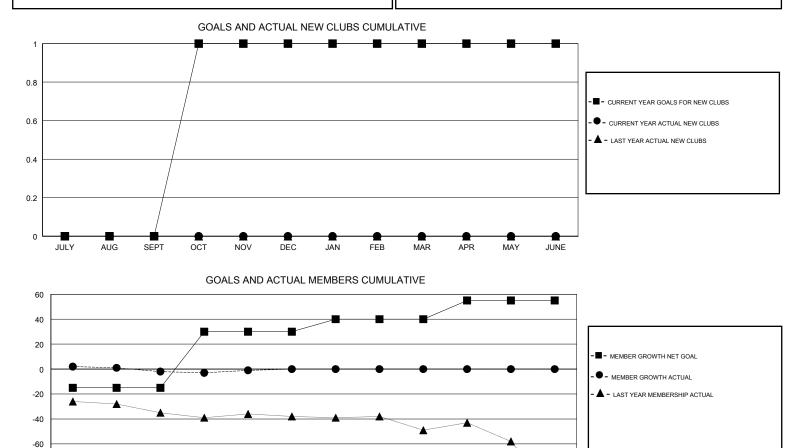

#### GMT CA

| Clubs                 |               |           |               | Members               |                           |                         |                                                    |  |
|-----------------------|---------------|-----------|---------------|-----------------------|---------------------------|-------------------------|----------------------------------------------------|--|
| RESULTS FOR 2018-2019 |               |           |               | RESULTS FOR 2018-2019 |                           |                         |                                                    |  |
| QUARTER               | NEW CLUB GOAL | NEW CLUBS | DROPPED CLUBS | QUARTER               | MEMBER GROWTH NET<br>GOAL | MEMBER GROWTH<br>ACTUAL | DROPPED<br>MEMBERS ACTUAL<br>(including transfers) |  |
| JULY/AUG/SEPT         | 0             | 0         | 0             | JULY/AUG/SEPT         | -15                       | 11                      | 10                                                 |  |
| OCT/NOV/DEC           | 1             | 0         | 0             | OCT/NOV/DEC           | 45                        | 16                      | 12                                                 |  |
| JAN/FEB/MAR           | 0             | 0         | 0             | JAN/FEB/MAR           | 10                        | 0                       | 0                                                  |  |
| APR/MAY/JUNE          | 0             | 0         | 0             | APR/MAY/JUNE          | 15                        | 0                       | 0                                                  |  |

-80 -100 JULY AUG SEPT OCT NOV DEC JAN FEB MAR APR MAY JUNE ٦Г Γ

| DROPPED CLUBS: 0 |    | 11 CLUBS OF 44 ADDED 1 OR MORE<br>NEW MEMBERS | GENDER DISTRIBUTION   MALE 850 (73.59%)   FEMALE 305 (26.41%) |     |     |
|------------------|----|-----------------------------------------------|---------------------------------------------------------------|-----|-----|
| DROPPED MEMBERS  |    |                                               | Women Percentage Fiscal Year Goal: 25%                        |     |     |
| DECEASED         | 4  | CLICK HERE FOR CUMULATIVE                     | TOTAL FAMILY UNIT MEMBERS                                     |     | 231 |
| CLUB CANCELLED 0 |    | MEMBERSHIP DATA                               |                                                               |     | 110 |
| OTHER            | 18 |                                               | FAMILY MEMBERS P                                              | 118 |     |
| TOTAL            | 22 |                                               |                                                               |     |     |